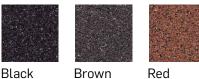

250 g/m<sup>2</sup> zinc-aluminiummagnesium alloy coated steel that gives sacrificial protection to the steel core. Combining 93,5 % zinc, 3,5 % aluminium and 3 % magnesium forms an exceptionally stable barrier that is unmatched in the steel roofing industry. Specialy selected stone chip granules are applied to provide an attractive textured finish which at the same time enhance resistance to UV radiation. The granules applied in acrylic basecoat are coated with hard coating technology, composed of mineral binder and lightfast pigments. They are cured at high temperature which provides long lasting performance for the ageing of the roof. A final clear acrylic over-glaze is applied before being oven cured. This enables to withstand the harshest environments around the world.

#### COLOURS



Black





#### LAYERS

- 1. Transparent protection layer
- 2. Stone granules
- 3. Coloured acrylic basecoat
- 4. Polyurethane primer
- 5. Zinc-aluminium-magnesium alloy
- 6. Steel 0,50 mm

The worry-proof roof

- 7. Zinc-aluminium-magnesium alloy
- 8. Polyester backer coating

#### WARRANTY

Both, the unique steel core and the special coating layers look after a durable roof protection for your home. GERARD<sup>®</sup> offers you a 50 years limited Waterproof Warranty, in addition to quality customer service.



**IKO Metals Europe NV** Michielenweg 3, 3700 Tongeren, Belgium Phone: (+32) 12 24 18 01 Fax: (+32) 12 24 18 02 Email: info.europe@ikometals.com

www.gerardroofs.eu