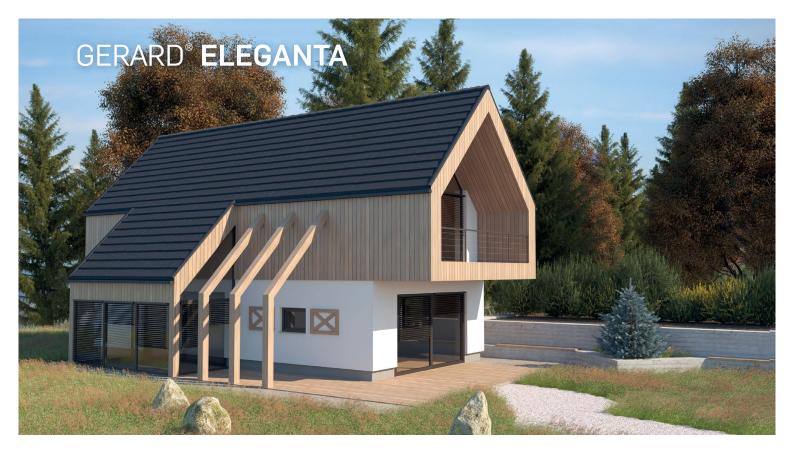

# GERARD® ELEGANTA

## GERARD ELEGANTA – a rectangular shape in harmony with today's desire for simplicity & beauty.

Finding the right roof is a crucial element for any building, especially if it is your home. This long-time investment needs to give you satisfaction and peace of mind for a lifetime. Discover new opportunities in today's roof technology with GERARD Roofing Systems!

With new GERARD Eleganta the strength of steel meets the stylish look of stone chip textured surface. We were willing to go the extra mile to develop the extra fine stone chips that will be the right fit for our modern, flat tile, Eleganta. Its characteristic unique appearance brings an attractive finish which at the same time enhances the resistance to UV radiation.

GERARD, the leading manufacturer of pressed metal roof tiles, is now also available in sleek, modern design. The enhanced flexible textured-finish captures the subtle look and charm of flat modern profile.