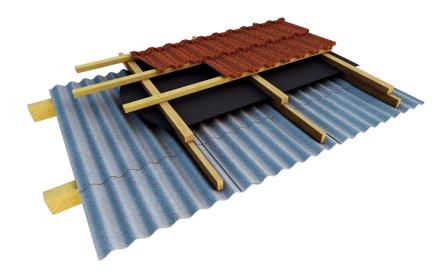

# IT SAVES YOU TIME AND MONEY

No need for reeinforcing or replacing your old roof structure to hold heavy clay or concrete tiles. GERARD® is 7 times lighter! By using your old roof structure for a new GERARD® roof you'll save money and installation time.

## **BEAUTIFUL, YET LIGHT**

GERARD® enhances the beauty of your house! It is light yet beautiful thanks to the volcanic stonechip coating, which is available in several gorgeous colours. It is difficult to tell the difference between a clay and a GERARD roof! And yet GERARD is light as feather and strong as steel.