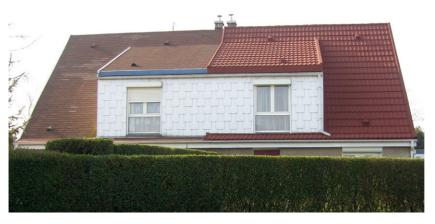

# **EASY AND QUICK ON ASPHALT SHINGLE**

Have your asphalt shingle roof lost glue adhesion over time? Its beauty has faded over the years?

You've only bought the roof 10-15 years ago?

Replace it with extreme weather resistant GERARD®, which offers you a 50 year warranty! It will even serve your grandchildren.

With GERARD® you can also save time and money because there is no need to reinforce your roof structure.

Our light weight GERARD® can be placed right on the top of your current asphalt shingle roof!

Thanks to its volcanic stone coverage it will not only protect your home but enhance its beauty for decades to come.