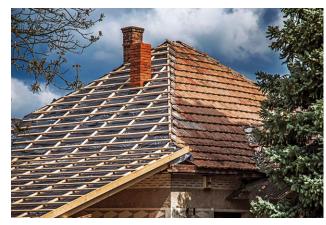

# **EASY AND QUICK ON CLAY & CONCRETE**

1

Time to reroof these old clay tiles!



2

Only new battens are needed for superlight GERARD®. No money and time needed for a complete new roof structure.



3

Installation is quick and precise thanks to GERARD® roofers and the large, light GERARD® panels.



4

Another proud home with a beautiful brand new GERARD® roof.





## **EASY AND QUICK ON FIBER CEMENT**

Are you annoyed that you need to fix your fiber cement roof after each severe storm?
Did the latest hail storm destroy your roof?





Replace it with extreme weather resistant GERARD®, which offers you a 50 year warranty!





Our roofings system is resitant to damage from hail stones up to 30 mm. Even a massive hail stone as large as 90 mm cannot penetrate GERARD® roofs, thus the roof's weather security remains intact.



Finally, thanks to our Fiber Cement program we can help you with the transport of your old fiber cement roof, which requires special treatment as dangerous wast